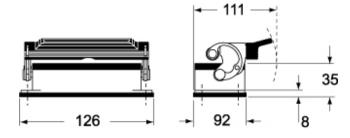

ata** 

IP degree of IP66 (and IP69 DIN 40050 - 9) protection

**Further technical details** 

Weight 220,00 g

Operating

-40 °C...+125 °C temperature range

(min, max)

**Approvals / Standards** 

Certifications DNV-GL. BV

**General ordering information** 

EAN13 code 8015747018579

**Packaging Information** 

**Packaging length** 225,00 mm Packaging height 130,00 mm Packaging width 150,00 mm **Packaging weight** 1,00 kg **Packaging volume** 4,39 dm<sup>3</sup> Packaging description Carton box **Packaging quantity** 4 Pcs

8015747210430 **Packaging EAN code** 

Sub-packaging weight 0,25 kg

**Sub-packaging** description

Plastic packaging

**Sub-packaging** quantity

1 Pcs

**Sub-packaging EAN** 

8015747210447

barcode

### Part number

# CHI 32 L



## Catalogue drawings

#### CHI L



### CHI LS



## Catalogue drawings



## Notes

Dimensions shown in mm are not binding and may be changed without notice.