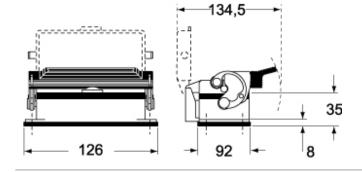

ree of IP66 (and IP69 DIN 40050 - 9) protection

**Further technical details** 

Weight 220,00 g

Operating

-40 °C...+125 °C temperature range

(min, max)

**Approvals / Standards** 

Certifications DNV-GL. BV

**General ordering information** 

EAN13 code 8015747018579

**Packaging Information** 

**Packaging length** 225,00 mm Packaging height 130,00 mm Packaging width 150,00 mm **Packaging weight** 1,00 kg **Packaging volume** 4,39 dm<sup>3</sup> Packaging description Carton box **Packaging quantity** 4 Pcs

8015747210430 **Packaging EAN code** 

Sub-packaging weight 0,25 kg

**Sub-packaging** description

Plastic packaging

**Sub-packaging** quantity

1 Pcs

**Sub-packaging EAN** 

8015747210447

barcode

### Part number

# CHI 32 L



## Catalogue drawings

#### CHI L



### CHI LS



## Catalogue drawings



## Notes

Dimensions shown in mm are not binding and may be changed without notice.