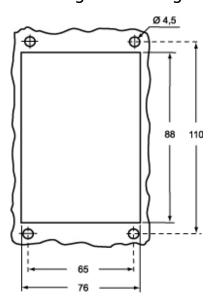

40050 - 9) protection

**Further technical details** 

Weight 220,00 g

Operating

-40 °C...+125 °C temperature range

(min, max)

**Approvals / Standards** 

Certifications DNV-GL. BV

**General ordering information** 

EAN13 code 8015747018579

**Packaging Information** 

**Packaging length** 225,00 mm Packaging height 130,00 mm Packaging width 150,00 mm **Packaging weight** 1,00 kg **Packaging volume** 4,39 dm<sup>3</sup> Packaging description Carton box **Packaging quantity** 4 Pcs

8015747210430 **Packaging EAN code** 

Sub-packaging weight 0,25 kg

**Sub-packaging** description

Plastic packaging

**Sub-packaging** quantity

1 Pcs

**Sub-packaging EAN** 

8015747210447

barcode

### Part number

# CHI 32 L



## Catalogue drawings

#### CHI L



### CHI LS



## Catalogue drawings



## Notes

Dimensions shown in mm are not binding and may be changed without notice.