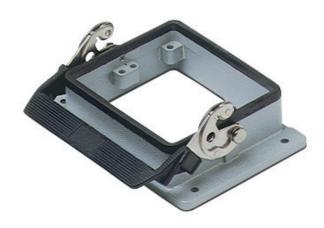

# **CHI 32 L**

Bulkhead mounting housing, C-TYPE series, with 1 lever, size "77.62"

**Product description** 

**Product type** Bulkhead mounting housing

**Series** C-TYPE **Closing type** with 1 lever size "77.62"