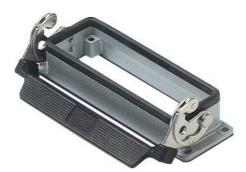

## Part number CHI 24 L

Bulkhead mounting housing, C-TYPE series, with 1 lever, size "104.27"

| Product description                          |                               |
|----------------------------------------------|-------------------------------|
| Product type                                 | Bulkhead mounting housing     |
| Series                                       | C-TYPE                        |
| Closing type                                 | with 1 lever                  |
| Size                                         | size "104.27"                 |
| Technical data                               |                               |
| IP degree of<br>protection                   | IP66 (and IP69 DIN 40050 - 9) |
| Further technical details                    |                               |
| Weight                                       | 139,00 g                      |
| Operating<br>temperature range<br>(min, max) | -40 °C+125 °C                 |
|                                              |                               |
|                                              |                               |
|                                              |                               |