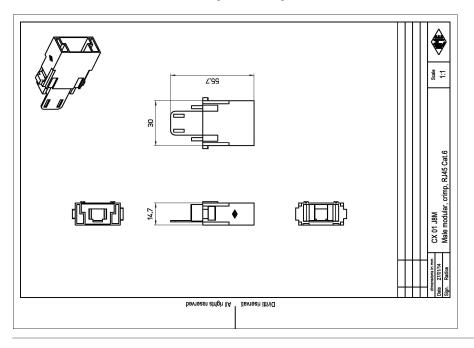

|                                            |                |
| Rated voltage according to UL/CSA         | 50V                                                        |                                            |                |
| UL 94 flammability rating                 | V-0                                                        |                                            |                |
| Weight                                    | 10,00 g                                                    |                                            |                |
|                                           |                                                            |                                            |                |

## Part number



Catalogue drawings



## Notes

the modular inserts must be installed in suitable frames which in turn are installed in traditional housings or COB panel support