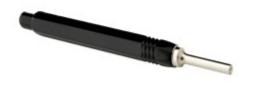

## Brief description:

removal tools, for the extraction of contacts from the CX L inserts

| Product description       |                                                      |  |  |
|---------------------------|------------------------------------------------------|--|--|
| Series                    | tools and accessories for crimp contacts             |  |  |
| Product type              | removal tool                                         |  |  |
| Style                     | for the extraction of contacts from the CX L inserts |  |  |
| Family                    | accessories for multipole connectors                 |  |  |
| Further technical details |                                                      |  |  |
| Weight                    | 38,00 g                                              |  |  |