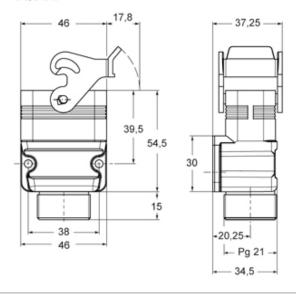

| ் <b>வ</b> ்க (type:12), EAC |
| Conformity                   | CQC, CE                      |
| General ordering information |                              |
| EAN13 code                   | 8015747095129                |
| Tariff number                | 85369095                     |
| Packaging Information        |                              |
| Sub-packaging weight         | 0,02 kg                      |
| Sub-packaging description    | Plastic bag                  |
| Sub-packaging quantity       | 1 Pcs                        |
| Sub-packaging EAN barcode    | 8015747095136                |
|                              |                              |

### Part number

# **CQS 08 I**



### Catalogue drawings

CQS I



CQS IA



### Catalogue drawings



#### CQS IAP



#### Notes

#### CQS enclosures:

- metallized thermoplastic enclosures
- when using EMC CQS 08 series enclosures, please remove the gasket from the male insert and replace it with the CR 08 EMC conductive gasket
- CQ 08 IAP/V/VG version with Pg male thread on outside of enclosure  $\,$