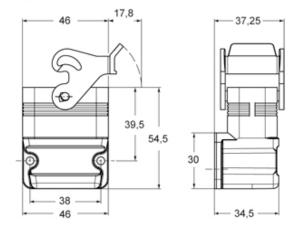

-----------------|
| Quality mark                 | ் <b>வ</b> ்க (type:12), EAC |
| Conformity                   | CQC, CE                      |
| General ordering information |                              |
| EAN13 code                   | 8015747095129                |
| Tariff number                | 85369095                     |
| Packaging Information        |                              |
| Sub-packaging weight         | 0,02 kg                      |
| Sub-packaging description    | Plastic bag                  |
| Sub-packaging quantity       | 1 Pcs                        |
| Sub-packaging EAN barcode    | 8015747095136                |
|                              |                              |

### Part number

# **CQS 08 I**



### Catalogue drawings

CQS I



CQS IA



### Catalogue drawings



#### CQS IAP



#### Notes

#### CQS enclosures:

- metallized thermoplastic enclosures
- when using EMC CQS 08 series enclosures, please remove the gasket from the male insert and replace it with the CR 08 EMC conductive gasket
- CQ 08 IAP/V/VG version with Pg male thread on outside of enclosure  $\,$