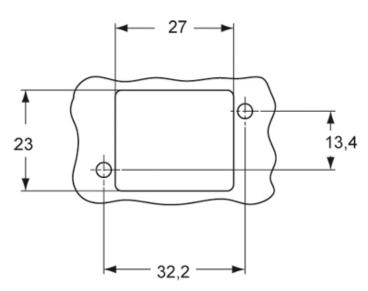

ty mark                 | ் <b>வ</b> ்க (type:12), EAC |
| Conformity                   | CQC, CE                      |
| General ordering information |                              |
| EAN13 code                   | 8015747095129                |
| Tariff number                | 85369095                     |
| Packaging Information        |                              |
| Sub-packaging weight         | 0,02 kg                      |
| Sub-packaging description    | Plastic bag                  |
| Sub-packaging quantity       | 1 Pcs                        |
| Sub-packaging EAN barcode    | 8015747095136                |
|                              |                              |

### Part number

# **CQS 08 I**



### Catalogue drawings

CQS I



CQS IA



### Catalogue drawings



#### CQS IAP



#### Notes

#### CQS enclosures:

- metallized thermoplastic enclosures
- when using EMC CQS 08 series enclosures, please remove the gasket from the male insert and replace it with the CR 08 EMC conductive gasket
- CQ 08 IAP/V/VG version with Pg male thread on outside of enclosure  $\,$