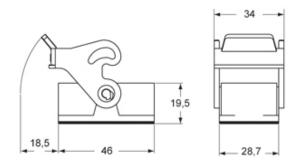

---------------------------|
| Quality mark                 | ் <b>வ</b> ்க (type:12), EAC |
| Conformity                   | CQC, CE                      |
| General ordering information |                              |
| EAN13 code                   | 8015747095129                |
| Tariff number                | 85369095                     |
| Packaging Information        |                              |
| Sub-packaging weight         | 0,02 kg                      |
| Sub-packaging description    | Plastic bag                  |
| Sub-packaging quantity       | 1 Pcs                        |
| Sub-packaging EAN barcode    | 8015747095136                |
|                              |                              |

### Part number

# **CQS 08 I**



### Catalogue drawings

CQS I



CQS IA



### Catalogue drawings



#### CQS IAP



#### Notes

#### CQS enclosures:

- metallized thermoplastic enclosures
- when using EMC CQS 08 series enclosures, please remove the gasket from the male insert and replace it with the CR 08 EMC conductive gasket
- CQ 08 IAP/V/VG version with Pg male thread on outside of enclosure  $\,$