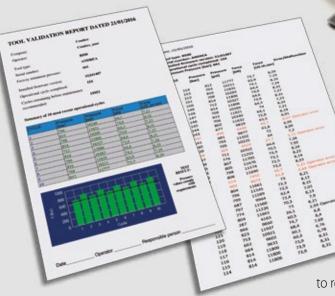

Visit the Cembre web site and log-in to the *Software* & *Firmware* reserved area to download software and tool firmware updates.

Pdf downloads summarise pressure & force validation data for the last 10 crimping cycles, while the .csv format downloads all data for up to 200,000 operating cycles.

Records of malfunctions or errors during operation are easily identified for reference and investigation.

Downloads also provide tool and firmware identification details and record the no. of cycles performed & remaining to recommended maintenance and the no. of working hours.