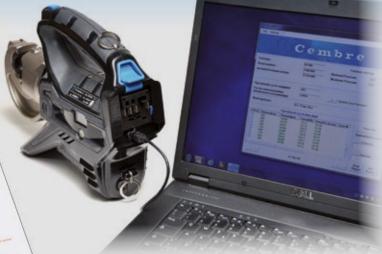

For added convenience, by connecting a tool via USB to a **SMARTOOL** enabled PC, the user can view and download data stored on the control card and:

- Monitor tool status
- Analyse operating performance
- Output validation reports
- Update firmware

Visit the Cembre web site and log-in to the *Software* & *Firmware* reserved area to download software and tool firmware updates.

Pdf downloads summarise pressure & force validation data for the last 10 crimping cycles, while the .csv format downloads all data for up to 200,000 operating cycles.