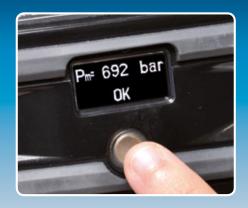

## () Cembre

CEMBRE 18V CORDLESS TOOLS

S M A R T O O L

F E A T U R E S

At the touch of a button, new Cembre 18V Crimping Tools display real time data on the integrated OLED screen including:

- pressure & force validation during the current operating cycle,
- no. of cycles performed & remaining to recommended maintenance
- battery status.